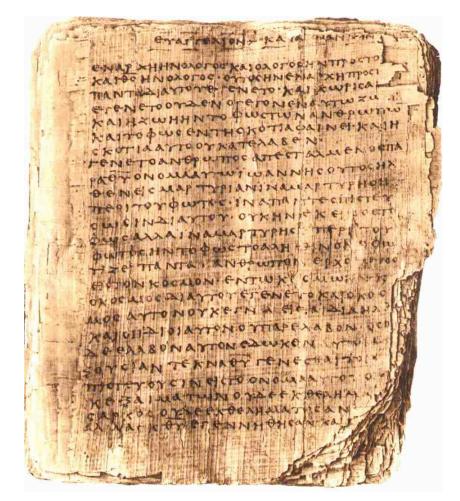

## Early Manuscripts

- This is papyrus p<sup>66</sup>, a manuscript of John in which nearly all of the Gospel has survived.
- It is dated about AD 200.
- This picture shows the first page, with the other pages behind it.