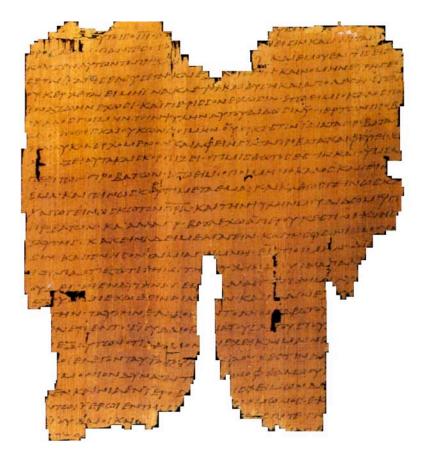

## Early Manuscripts

- This is papyrus p<sup>52</sup>, the oldest known fragment of any gospel.
- The front is John 18:31-33 (shown), the back is John 18:37-38.
- It is dated about AD 125, only 35 years after this Gospel was written.