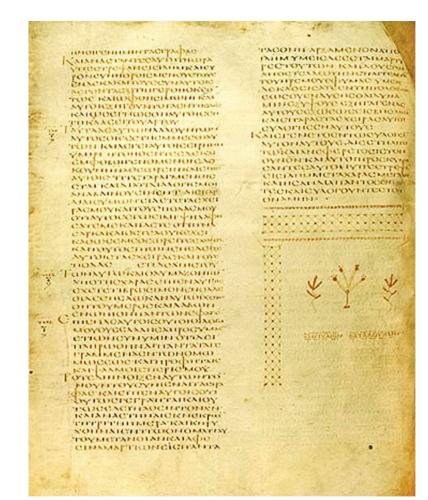

#### **Post-Constantine Manuscripts**

- From the time of Constantine and onwards, we have the entire New Testament preserved on parchment, much more durable than papyrus.
- This is Codex Sinaiticus, from the 4<sup>th</sup> century.
- This was originally a complete Bible, though parts of the OT are now lacking.