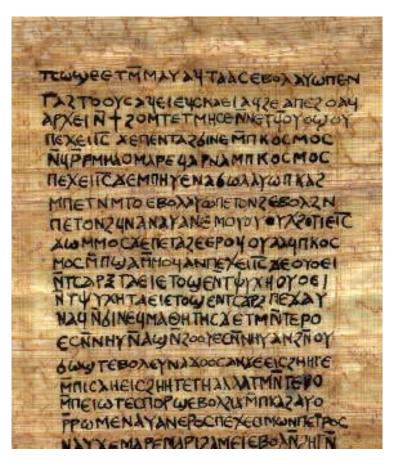

## Early Manuscripts

- This is papyrus p<sup>52</sup>, the oldest known fragment of any gospel.
- The front is John 18:31-33 (shown), the back is John 18:37-38.
- It is dated about AD 125, only 35 years after this Gospel was written.