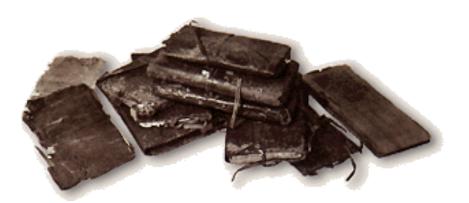

#### **Post-Constantine Manuscripts**

- From the time of Constantine and onwards, we have the entire New Testament preserved on parchment, much more durable than papyrus.
- This is Codex Sinaiticus, from the 4<sup>th</sup> century.
- This was originally a complete Bible, though parts of the OT are now lacking.