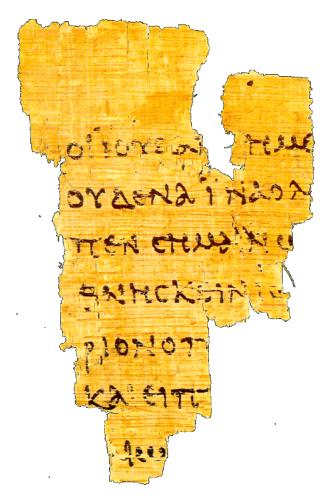

## Early Manuscripts

- This is papyrus p<sup>52</sup>, the oldest known fragment of any gospel.
- The front is John 18:31-33 (shown), the back is John 18:37-38.
- It is dated about AD 125, only 35 years after this Gospel was written.