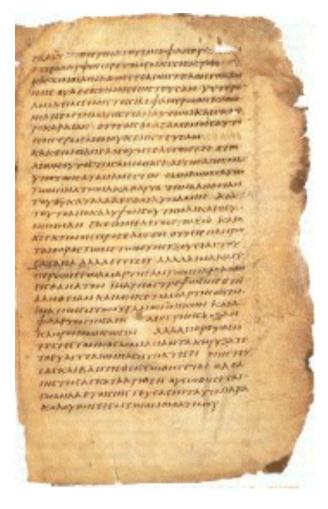

## Early Manuscripts

- This is papyrus p<sup>66</sup>, a manuscript of John in which nearly all of the Gospel has survived.
- It is dated about AD 200.
- This picture shows the first page, with the other pages behind it.