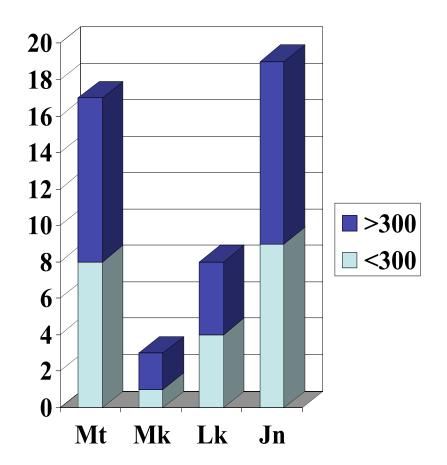

|         |

#### **Post-Constantine Manuscripts**

- This is Codex Alexandrinus, from the 5<sup>th</sup> century.
- It was originally a complete Bible, but now lacks most of Matthew & part of John.



#### **Post-Constantine Manuscripts**

- This is the Freer (or Washington) Codex, from the late 4<sup>th</sup> or 5<sup>th</sup> century.
- It is a one-volume copy of the four Gospels.
- Though its text is a mixture of the main texttypes from antiquity, it shows no variations of the sort alleged in *The Da Vinci Code*.



#### Summary on Papyri

- The graph at right lists the number of surviving manuscripts written on papyrus for the four Gospels.
- Light blue indicates the number from before AD 300, thus before Constantine. There are 22 of these.



## Summary on Papyri

- The papyri, because of their age and the fragility of papyrus as a writing material, have only survived in fragmentary condition.
- Still, before AD 300, we have 22 papyri, which together preserve the following chapters of each Gospel (partial, entire):
  - Matthew: 1-3, 5, 11-12, 20-21, 23-26
  - Mark: 4-12
  - Luke: 1-10, 11-16, 17-18, 22, 23-24
  - John: 1-5, 6, 7-13, 14-21

# Summary on Papyri

- Comparing their texts with post-Constantine texts, there is no evidence of tampering.
- Thus, the claim Constantine upgraded Jesus in the Gospel accounts is mistaken.
- At most, he could only have selected the Gospels that already fit the program he was trying to advance.
- Is there any evidence he did this?
- Let's see.

# Evidence from Early Christian Leaders

- Bes